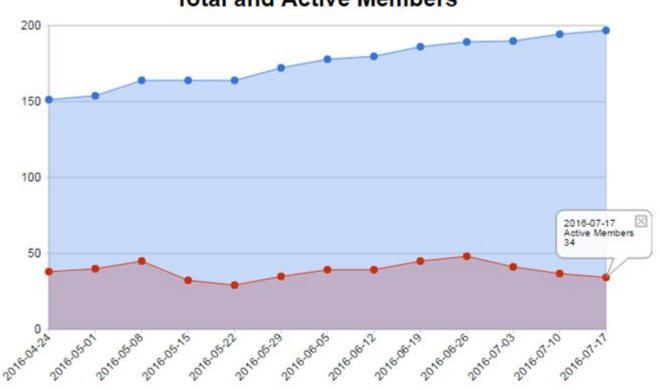

#### **Total and Active Members**

**Total and Active Members** 

#### About the Meetup

We're about sharing tips on looking for a job, getting a better job or learning new skills to advance in your current job. The meetup has been around for about 18 months, has 202 members and about 34 active members. About 30-50 people attend annually.